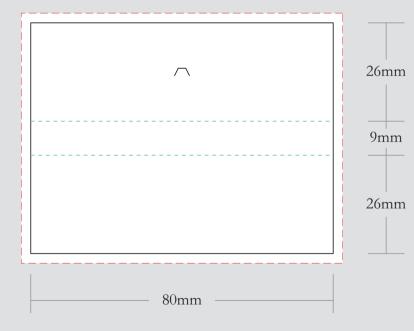

OUTSIDE

INSIDE

|                          |                   | VISIBLE AREA | I accept the artwork and understand that any mistakes or omissions is my responsibility. |
|--------------------------|-------------------|--------------|------------------------------------------------------------------------------------------|
| во                       | OKLEATS AREA      |              | DATE:                                                                                    |
| POSSIBLE TEXT & GRAPHICS | E TEXT & GRAPHICS |              | PRINT NAME:                                                                              |
|                          | TIPS AREA         |              |                                                                                          |
|                          |                   |              | APPROVAL SIGNATURE:                                                                      |
|                          |                   |              |                                                                                          |