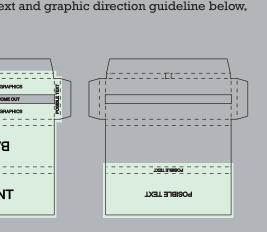

| ORDER DETAILS   |                                              |                                                                                                                                      | Please see the text and graphic | direction guideline below. |
|-----------------|----------------------------------------------|--------------------------------------------------------------------------------------------------------------------------------------|---------------------------------|----------------------------|
| MOCKUP NO.      | WUFOO.                                       | DIE CUT LINE                                                                                                                         |                                 |                            |
| INQUIRY NO.     | INQUIRYV1                                    | FOLD LINE                                                                                                                            |                                 |                            |
| ORDER NO.       |                                              |                                                                                                                                      |                                 |                            |
| PRODUCT DETAILS |                                              | BLEED LINE                                                                                                                           | BACK                            |                            |
| SIZE            | ONE & A QUARTER (Q&Q - TIPS - ELASTIC - ENC) |                                                                                                                                      |                                 | POSSIBLE TEXT & GRAPHICS   |
| PAPER TYPE      |                                              | REMARKS:                                                                                                                             |                                 | FRONT                      |
| QUANTITY        |                                              | <ul> <li>Artwork should be submitted in AI, EPS, PDF, CDR, PSD.</li> <li>For JPEG, PNG and PSD please submit your artwork</li> </ul> |                                 |                            |
| BOX PACKING     | 22 BOOKLETS A BOX                            | with a minimum of 300dpi                                                                                                             |                                 | L                          |
| VALUE ADDITION  |                                              |                                                                                                                                      |                                 |                            |
| PRINTING EFFECT | СМҮК                                         |                                                                                                                                      |                                 |                            |