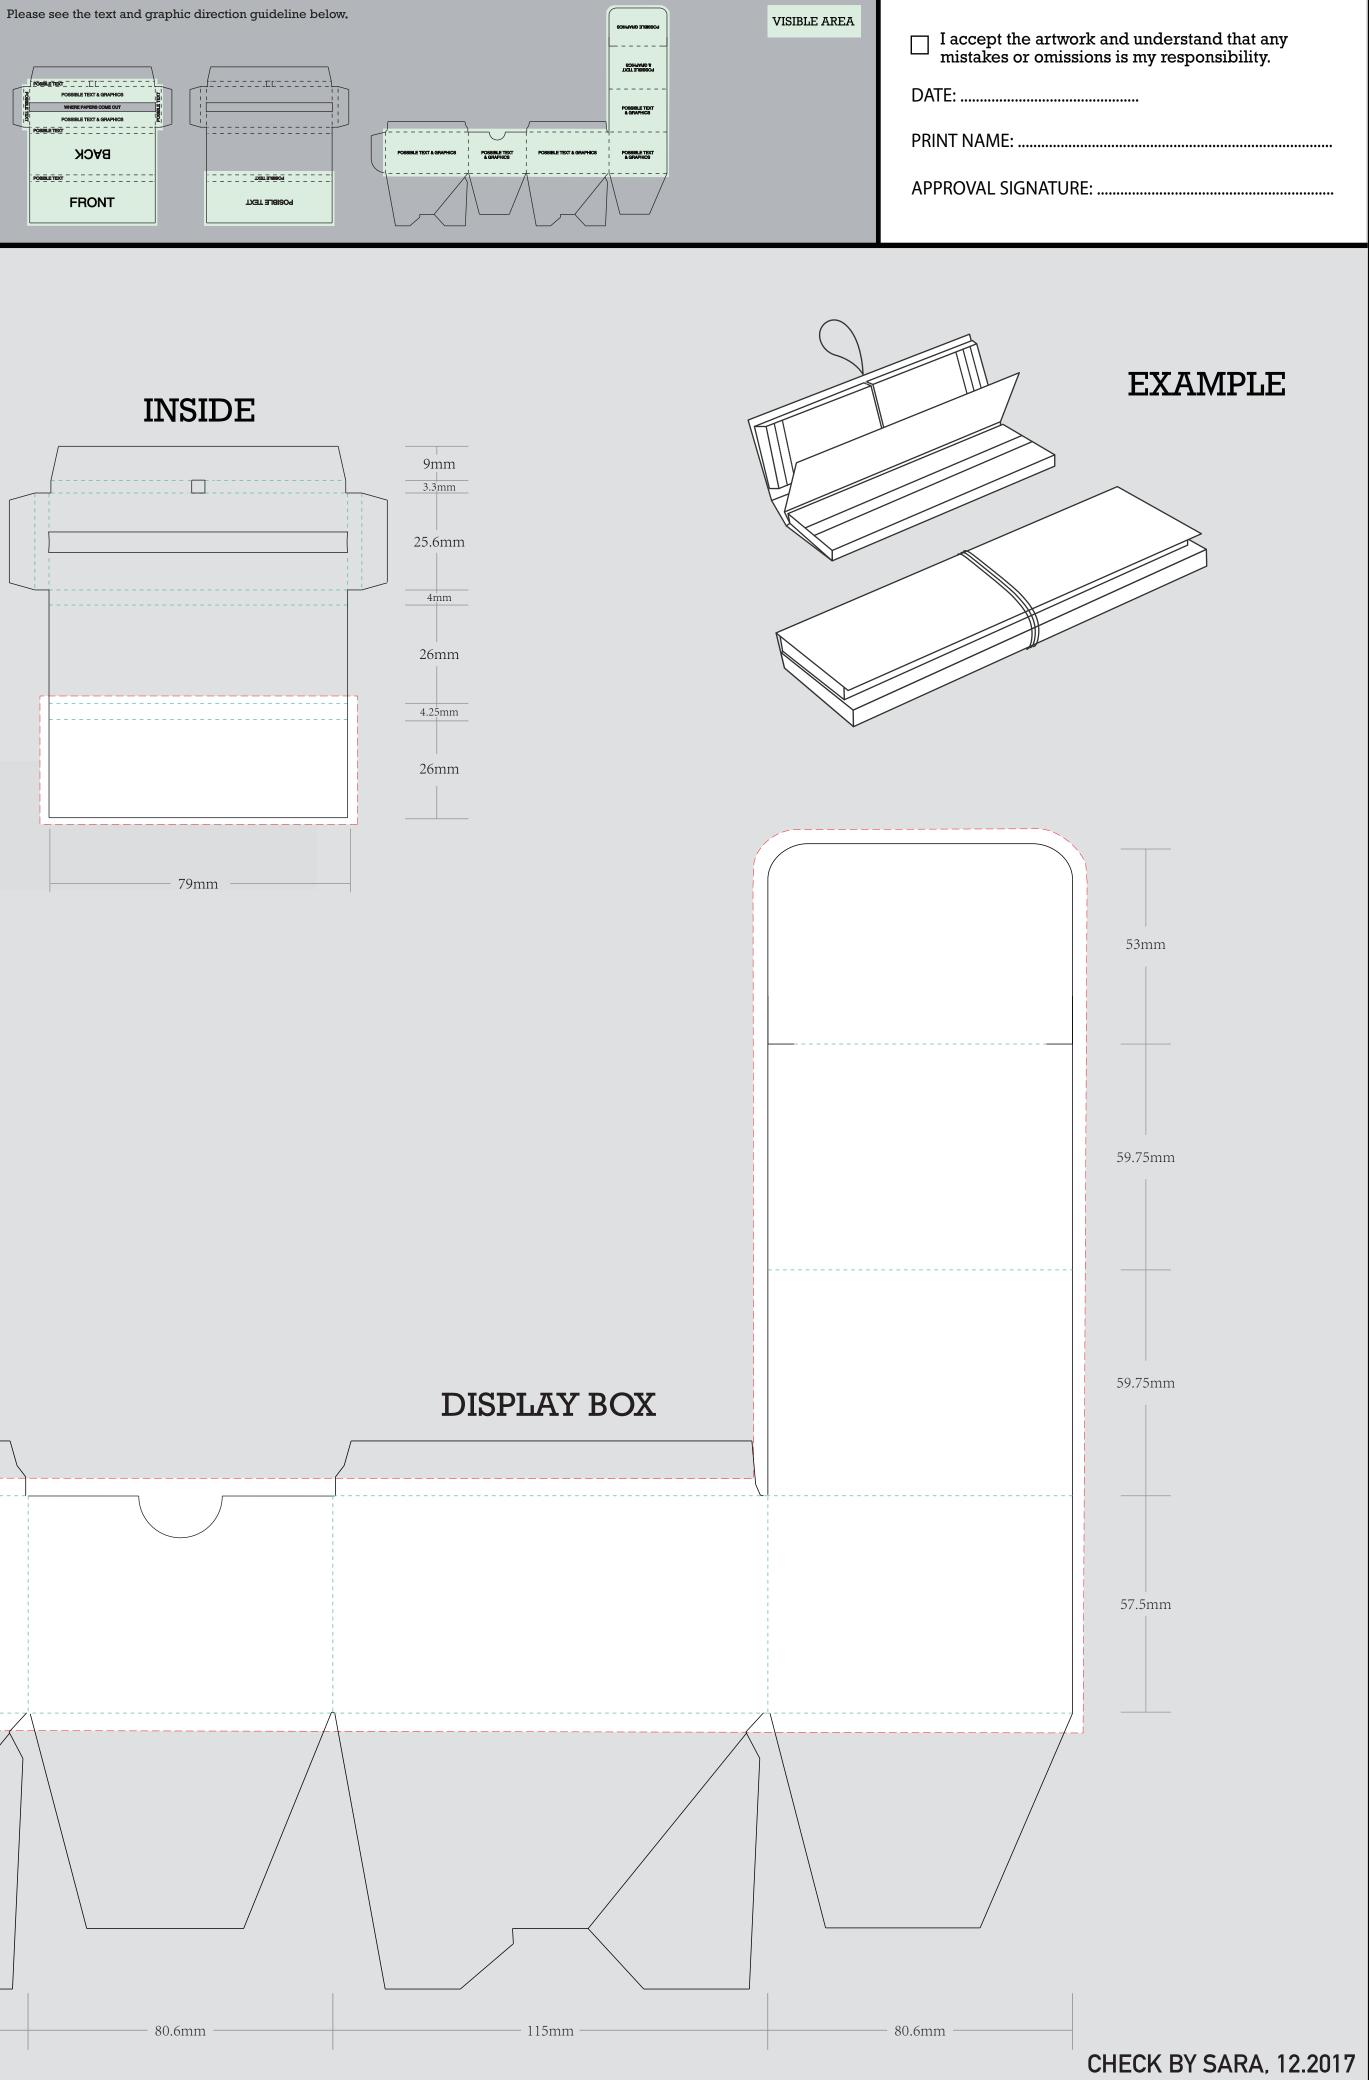

| ORDER DETAILS   |                                              |                                                                                                                                      | Please see the text and graphic | direction guideline below. |
|-----------------|----------------------------------------------|--------------------------------------------------------------------------------------------------------------------------------------|---------------------------------|----------------------------|
| MOCKUP NO.      | WUFOO.                                       | DIE CUT LINE                                                                                                                         |                                 |                            |
| INQUIRY NO.     | INQUIRYV1                                    | FOLD LINE                                                                                                                            |                                 |                            |
| ORDER NO.       |                                              |                                                                                                                                      |                                 |                            |
| PRODUCT DETAILS |                                              | BLEED LINE                                                                                                                           | BACK                            |                            |
| SIZE            | ONE & A QUARTER (Q&Q - TIPS - ELASTIC - ENC) |                                                                                                                                      |                                 | POSSIBLE TEXT & GRAPHICS   |
| PAPER TYPE      |                                              | REMARKS:                                                                                                                             |                                 | FRONT                      |
| QUANTITY        |                                              | <ul> <li>Artwork should be submitted in AI, EPS, PDF, CDR, PSD.</li> <li>For JPEG, PNG and PSD please submit your artwork</li> </ul> |                                 |                            |
| BOX PACKING     | 22 BOOKLETS A BOX                            | with a minimum of 300dpi                                                                                                             |                                 | L                          |
| VALUE ADDITION  |                                              |                                                                                                                                      |                                 |                            |
| PRINTING EFFECT | СМҮК                                         |                                                                                                                                      |                                 |                            |

OUTSIDE

INSIDE

|                          |                   | VISIBLE AREA | I accept the artwork and understand that any mistakes or omissions is my responsibility. |
|--------------------------|-------------------|--------------|------------------------------------------------------------------------------------------|
| во                       | OKLEATS AREA      |              | DATE:                                                                                    |
| POSSIBLE TEXT & GRAPHICS | E TEXT & GRAPHICS |              | PRINT NAME:                                                                              |
|                          | TIPS AREA         |              |                                                                                          |
|                          |                   |              | APPROVAL SIGNATURE:                                                                      |
|                          |                   |              |                                                                                          |