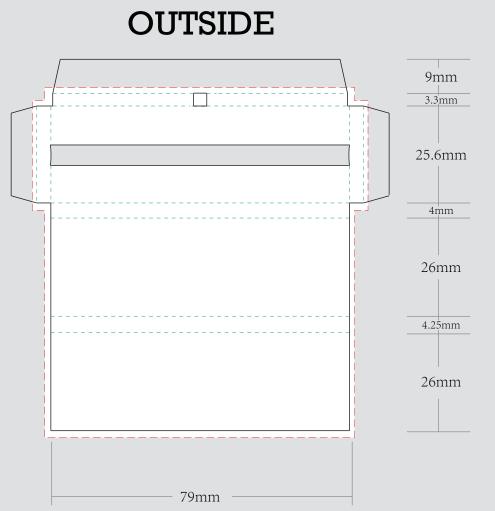

OUTSIDE

INSIDE

|                          |                   | VISIBLE AREA | I accept the artwork and understand that any mistakes or omissions is my responsibility. |
|--------------------------|-------------------|--------------|------------------------------------------------------------------------------------------|
| во                       | OKLEATS AREA      |              | DATE:                                                                                    |
| POSSIBLE TEXT & GRAPHICS | E TEXT & GRAPHICS |              | PRINT NAME:                                                                              |
|                          | TIPS AREA         |              |                                                                                          |
|                          |                   |              | APPROVAL SIGNATURE:                                                                      |
|                          |                   |              |                                                                                          |