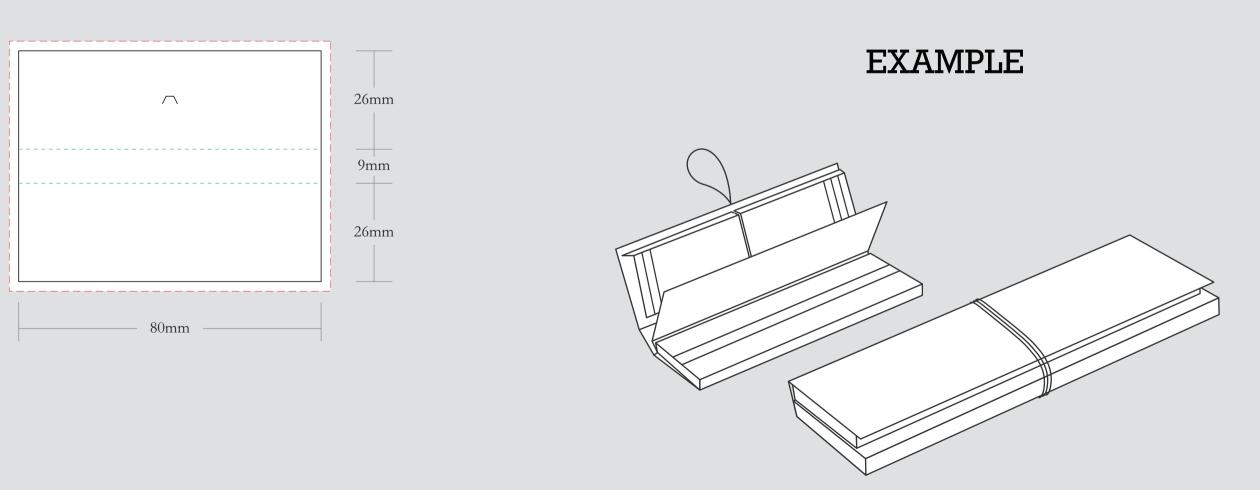

| ORDER DETAILS   |                                              |                                                                                                                                      | Please see the text and graphic | direction guideline below. |
|-----------------|----------------------------------------------|--------------------------------------------------------------------------------------------------------------------------------------|---------------------------------|----------------------------|
| MOCKUP NO.      | WUFOO.                                       | DIE CUT LINE                                                                                                                         |                                 |                            |
| INQUIRY NO.     | INQUIRYV1                                    | FOLD LINE                                                                                                                            |                                 |                            |
| ORDER NO.       |                                              |                                                                                                                                      |                                 |                            |
| PRODUCT DETAILS |                                              | BLEED LINE                                                                                                                           | BACK                            |                            |
| SIZE            | ONE & A QUARTER (Q&Q - TIPS - ELASTIC - ENC) |                                                                                                                                      |                                 | POSSIBLE TEXT & GRAPHICS   |
| PAPER TYPE      |                                              | REMARKS:                                                                                                                             |                                 | FRONT                      |
| QUANTITY        |                                              | <ul> <li>Artwork should be submitted in AI, EPS, PDF, CDR, PSD.</li> <li>For JPEG, PNG and PSD please submit your artwork</li> </ul> |                                 |                            |
| BOX PACKING     | 22 BOOKLETS A BOX                            | with a minimum of 300dpi                                                                                                             |                                 | L                          |
| VALUE ADDITION  |                                              |                                                                                                                                      |                                 |                            |
| PRINTING EFFECT | СМҮК                                         |                                                                                                                                      |                                 |                            |