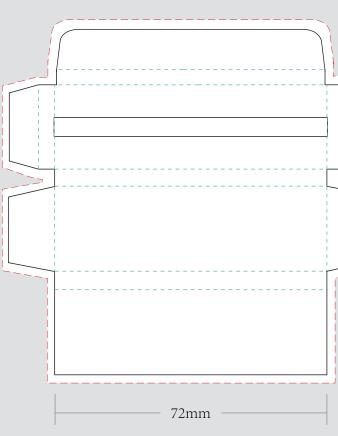

DIE CUT LINE

---- BLEED LINE

## RUSH & 150 MINIMUM TEMPLATE

## SINGLE WIDTH

- Please send us your artwork in Adobe illustrator format with all font/text converted into image.
- Write your name and email address on the top left of this template and email to sales@rollyourownpapers.com.