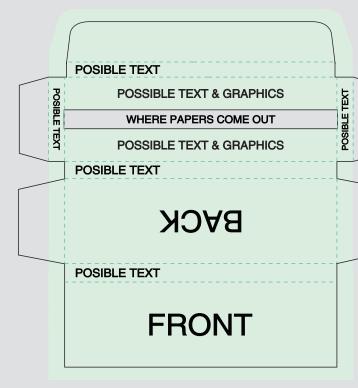

## REMARKS:

Artwork should be submitted in AI, EPS, PDF, CDR, PSD.
For JPEG, PNG and PSD please submit your artwork with a minimum of 300dpi IMPORTANT PLEASE READ BELOW:

- These template should only be used for RUSH ORDERS and our LOW MINIMUM program.
- Printing on the booklet is only one side.
- Booklets come in a kraft brown box.

## RUSH & 150 MINIMUM TEMPLATE

## SINGLE WIDTH

- Please send us your artwork in Adobe illustrator format with all font/text converted into image.
- Write your name and email address on the top left of this template and email to sales@rollyourownpapers.com.