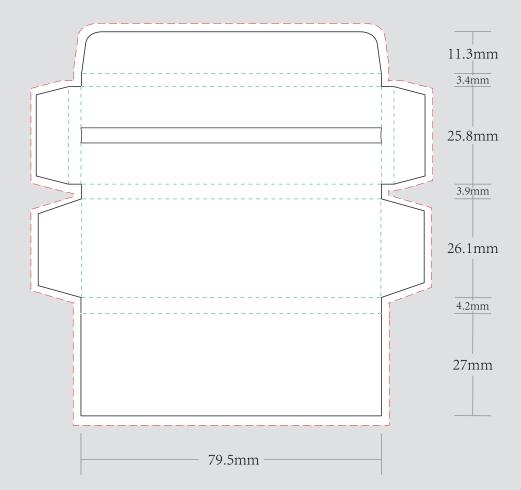

| <br>DIE CUT LINE |
|------------------|
| <br>FOLD LINE    |
| <br>BLEED LINE   |